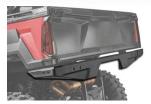

## **ADVENTURE SET-UP**

**A-ARM GUARDS** 2436-640

**REAR BUMPER** 2436-633

**BRUSH GUARDS** 2436-632

**GRILLE GUARD** 2436-631