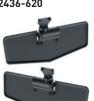

(HARDCOATED)

**REAR WINDOW** (HARDCOATED) 2436-623

**REARVIEW MIRROR** 2436-630