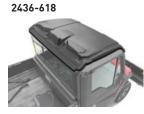

## **SUN CRUISER SET-UP**

**HALF WINDSHIELD** (HARDCOATED) 2436-620

**SUN VISORS** 2436-679

**BIMINI TOP** 2436-613 - 3PASS 2436-614 - CREW

**HARD TOP** 2436-610 - 3PASS 2436-649 - CREW

**FULL VENTED** 

**WINDSHIELD** 