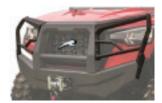

## **ADVENTURE SET-UP**

**A-ARM GUARDS** 2436-640

**REAR BUMPER** 2436-633

**BRUSH GUARDS** 2436-632

**GRILLE GUARD** 2436-631