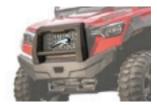

## **ADVENTURE SET-UP**

**A-ARM GUARDS** 2436-640

**REAR BUMPER** 2436-633

**BRUSH GUARDS** 2436-632

**GRILLE GUARD** 2436-631