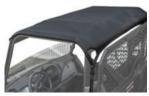

## **SUN CRUISER SET-UP**

**HALF WINDSHIELD** (HARDCOATED) 2436-620

**SUN VISORS** 2436-679

**BIMINI TOP** 2436-613 - 3PASS 2436-614 - CREW

**HARD TOP** 2436-610 - 3PASS 2436-649 - CREW

**FULL VENTED** 

**WINDSHIELD** 