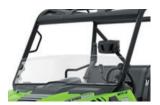

## **SUN CRUISER SET-UP**

**HALF WINDSHIELD** (HARDCOATED) 2436-620

**SUN VISORS** 2436-679

**BIMINI TOP** 2436-613 - 3PASS 2436-614 - CREW

**HARD TOP** 2436-610 - 3PASS 2436-649 - CREW

**FULL VENTED** 

**WINDSHIELD** 