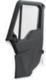

## **ELITE CAB SET-UP**

TILT-OUT WINDSHIELD (HARDCOATED POLY) 3436-111

REAR GLASS SLIDING WINDOW 2436-624

**HARD TOP** 2436-610 - 3PASS 2436-649 - CREW

**HARD DOORS** 3436-176 - FRONT 3436-175 - REAR

**REARVIEW MIRROR** 2436-630