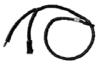

## **WAY FINDER'S SET-UP**

GARMIN TREAD GPS (PREMIUM) 3436-130

42" DUAL ROW CURVED LED LIGHT BAR 654073

**LIGHTBAR MOUNT** 3436-146

WIRING HARNESS + ADAPTER & SWITCH

0486-747 - HARNESS 0486-749 - ADAPTER 1436-178 - SWITCH