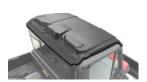

## **ELITE CAB SET-UP**

TILT-OUT WINDSHIELD (HARDCOATED POLY) 3436-111

REAR GLASS SLIDING WINDOW 2436-624

**HARD TOP** 2436-610 - 3PASS 2436-649 - CREW

**HARD DOORS** 3436-176 - FRONT 3436-175 - REAR

**REARVIEW MIRROR** 2436-630