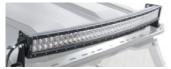

## **WAY FINDER'S SET-UP**

GARMIN TREAD GPS (PREMIUM) 3436-130

42" DUAL ROW CURVED LED LIGHT BAR 654073

**LIGHTBAR MOUNT** 3436-146

WIRING HARNESS + ADAPTER & SWITCH

0486-747 - HARNESS 0486-749 - ADAPTER 1436-178 - SWITCH