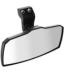

## **ELITE CAB SET-UP**

TILT-OUT WINDSHIELD (HARDCOATED POLY) 3436-111

REAR GLASS SLIDING WINDOW 2436-624

**HARD TOP** 2436-610 - 3PASS 2436-649 - CREW

**HARD DOORS** 3436-176 - FRONT 3436-175 - REAR

**REARVIEW MIRROR** 2436-630