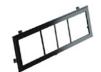

## **ELITE CAB SET-UP**

TILT-OUT WINDSHIELD (HARDCOATED POLY) 3436-111

REAR GLASS SLIDING WINDOW 2436-624

**HARD TOP** 2436-610 - 3PASS 2436-649 - CREW

**HARD DOORS** 3436-176 - FRONT 3436-175 - REAR

**REARVIEW MIRROR** 2436-630