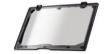

## **ELITE CAB SET-UP**

TILT-OUT WINDSHIELD (HARDCOATED POLY) 3436-111

REAR GLASS SLIDING WINDOW 2436-624

**HARD TOP** 2436-610 - 3PASS 2436-649 - CREW

**HARD DOORS** 3436-176 - FRONT 3436-175 - REAR

**REARVIEW MIRROR** 2436-630