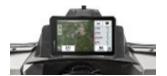

## **WAY FINDER'S SET-UP**

GARMIN TREAD GPS (PREMIUM) 3436-130

42" DUAL ROW CURVED LED LIGHT BAR 654073

**LIGHTBAR MOUNT** 3436-146

WIRING HARNESS + ADAPTER & SWITCH

0486-747 - HARNESS 0486-749 - ADAPTER 1436-178 - SWITCH